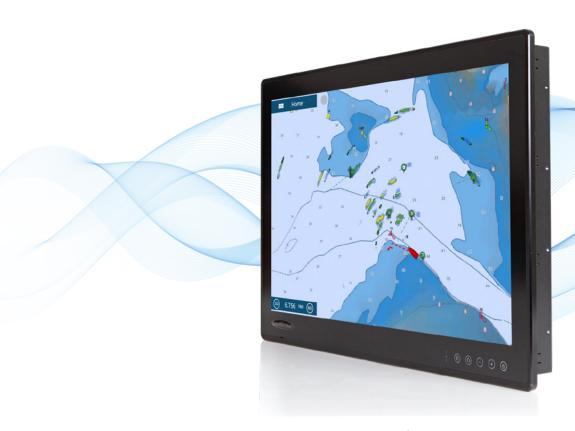

# GLASS BRIDGE ELITE

# A complete line of type approved marine displays

Nauticomp's GB Elite displays combine the cutting edge of rugged technology with decorative style and function.

Choose from standard or widescreen formats to fit your space. These, flush mounted, full glass front, pinch to zoom touchscreens easily adapt to your latest on board systems.

### **Product Features**

- + High Brightness, Deep dimming
- + Quick access, membrane under-glass controls
- + Optically bonded, Glare resistant, Multi-touch Glass
- + Marine Compliance, ABS, IEC60945, IEC 61174, & IEC 62388
- + Easily remote controllable- integrate control into your on-board system