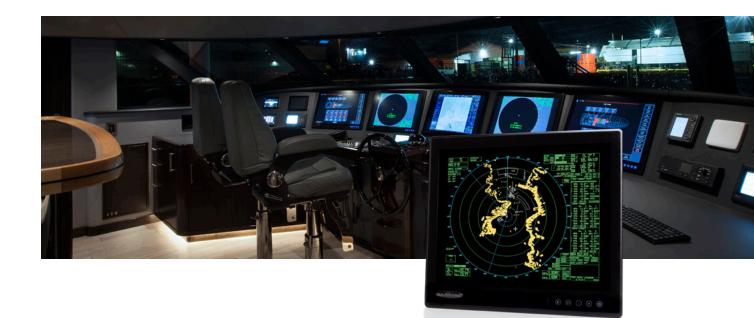

## GLASS BRIDGE ELITE

### **Dedicated marine displays**

Nauticomp has always been a front runner in the clean, functional bridge field. The GB Elite series is no exception. All new designs with well protected, full glass front, touchscreen has all the inputs, features and functions that today's commercial, military, or high end yacht admiral. With a nice mix of size formats, multiple inputs, and Multi touch/Optically bonded/Anti glare glass-the GB Elite is the front runner of the large bridge market. Rest easy knowing that these products are fully type approved and ready to integrate into your IMO bridge systems.

# A complete line of type approved marine displays

Nauticomp's GB Elite displays combine the cutting edge of rugged technology with decorative style and function.

Choose from standard or widescreen formats to fit your space. These, flush mounted, full glass front, pinch to zoom touchscreens easily adapt to your latest on board systems.